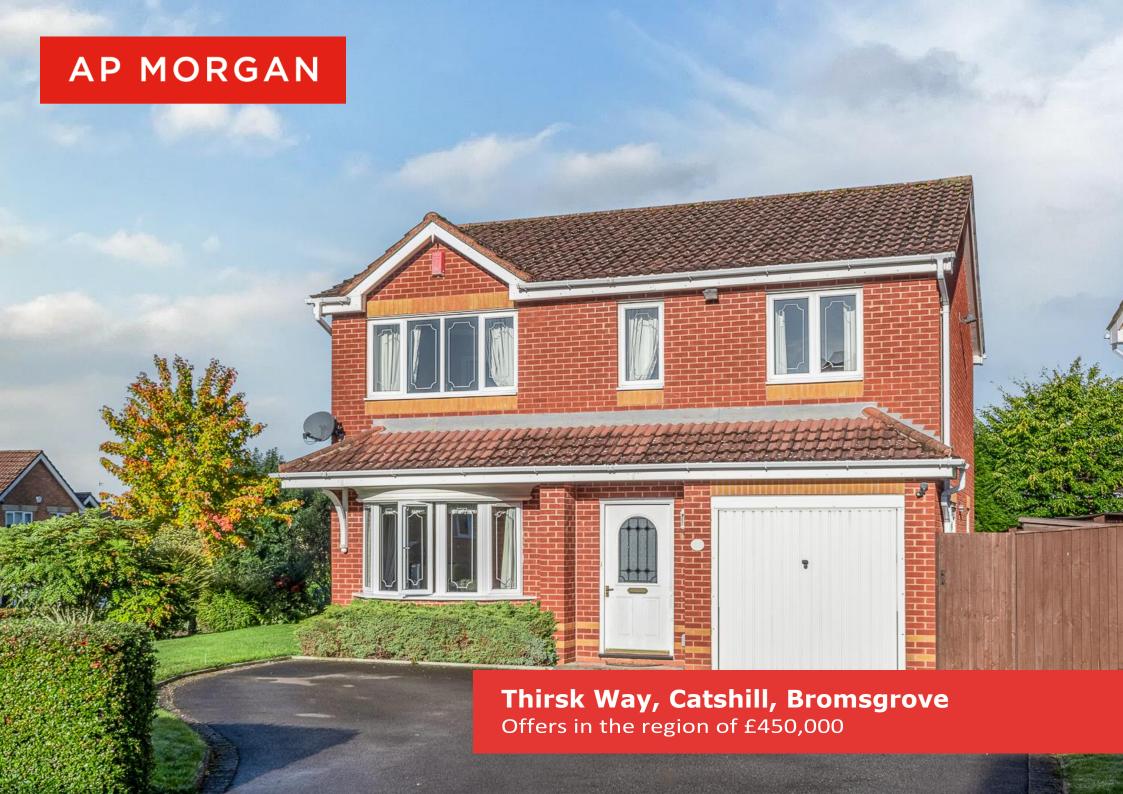

### **Description:**

A well-presented, four bedroom detached house, superbly placed on the fringes of Catshill for ease of access to the M42/M5 motorway junctions, as well as a selection of local shops, newsagent, popular eating establishments and schools close by and a short drive to both the Lickey Hills, and Waseley Country Park.

The property sits on an enviable corner plot, approached by a tarmacked driveway, access to the garage via an up and over garage door, and a large lawn wrapping around the left hand side bordered by mature hedgerows. Once inside the layout briefly comprises: Entrance hall, guest w.c., lounge with half circular bay window to front, feature fireplace and double doors to the dining room, and sliding double glazed doors then open to the rear; Excellent breakfast kitchen, featuring double oven, five burner gas hob, integrated dishwasher, washing machine, space for an American style fridge/freezer and integral door through to the garage.