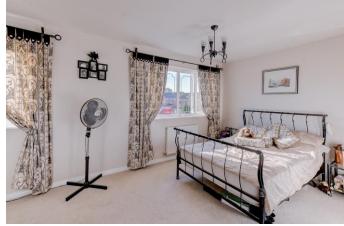

Upstairs provides a pleasant family bathroom, three double bedrooms and single bedroom four, currently being used as a home office. The master has two sets of fitted wardrobes and a generous en-suite shower room off.

First Floor Landing

**Master Bedroom** 10'10" (3.3) x 15'5" (4.7) to front of wardrobes

**En-suite Shower Room** 5'4" x 7'6" (1.63m x 2.29m)

**Bedroom Two** 8'4" x 14'11" (2.54m x 4.55m)

**Bedroom Three** 10'2" x 10'11" (3.1m x 3.33m)