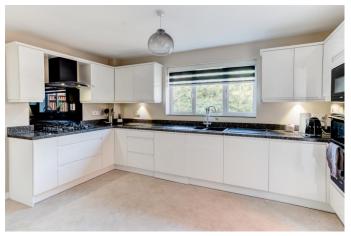

The property sits on an enviable corner plot, approached by a tarmacked driveway, access to the garage via an up and over garage door, and a large lawn wrapping around the left hand side bordered by mature hedgerows. Once inside the layout briefly comprises: Entrance hall, guest w.c., lounge with half circular bay window to front, feature fireplace and double doors to the dining room, and sliding double glazed doors then open to the rear; Excellent breakfast kitchen, featuring double oven, five burner gas hob, integrated dishwasher, washing machine, space for an American style fridge/freezer and integral door through to the garage.

### **Details:**

**Entrance Hall** 

Guest W/C

**Lounge** 17'7" (5.36) max into bay x 15'3" (4.65)

**Dining Room** 10'7" x 10'1" (3.23m x 3.07m)

**Kitchen** 12'9" x 14'9" (3.89m x 4.5m)

**Garage** 16'3" x 8'4" (4.95m x 2.54m)