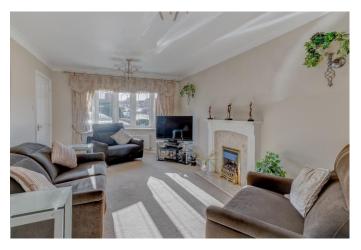

The property sits on an enviable corner plot, approached by a tarmacked driveway, access to the garage via an up and over garage door, and a large lawn wrapping around the left hand side bordered by mature hedgerows. Once inside the layout briefly comprises: Entrance hall, guest w.c., lounge with half circular bay window to front, feature fireplace and double doors to the dining room, and sliding double glazed doors then open to the rear; Excellent breakfast kitchen, featuring double oven, five burner gas hob, integrated dishwasher, washing machine, space for an American style fridge/freezer and integral door through to the garage.