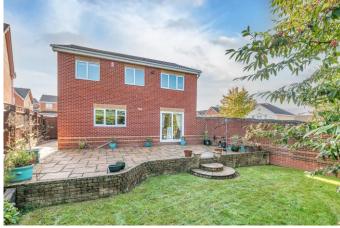

### **Description:**

A well-presented, four bedroom detached house, superbly placed on the fringes of Catshill for ease of access to the M42/M5 motorway junctions, as well as a selection of local shops, newsagent, popular eating establishments and schools close by and a short drive to both the Lickey Hills, and Waseley Country Park.

The property sits on an enviable corner plot, approached by a tarmacked driveway, access to the garage via an up and over garage door, and a large lawn wrapping around the left hand side bordered by mature hedgerows. Once inside the layout briefly comprises: Entrance hall, guest w.c., lounge with half circular bay window to front, feature fireplace and double doors to the dining room, and sliding double glazed doors then open to the rear; Excellent breakfast kitchen, featuring double oven, five burner gas hob, integrated dishwasher, washing machine, space for an American style fridge/freezer and integral door through to the garage.

Externally the property enjoys a generous rear garden, having initial paved patio seating area, leading to a large lawn, fencing to perimeters, and a side gate for access to the frontage.

Furthermore the property benefits from gas fired central heating and double glazing, part boarded loft space with fitted ladder and lighting, and external security lighting.