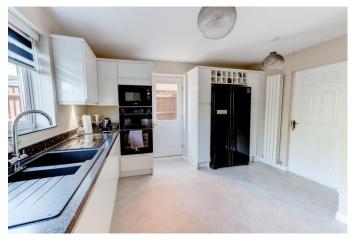

The property sits on an enviable corner plot, approached by a tarmacked driveway, access to the garage via an up and over garage door, and a large lawn wrapping around the left hand side bordered by mature hedgerows. Once inside the layout briefly comprises: Entrance hall, guest w.c., lounge with half circular bay window to front, feature fireplace and double doors to the dining room, and sliding double glazed doors then open to the rear; Excellent breakfast kitchen, featuring double oven, five burner gas hob, integrated dishwasher, washing machine, space for an American style fridge/freezer and integral door through to the garage.