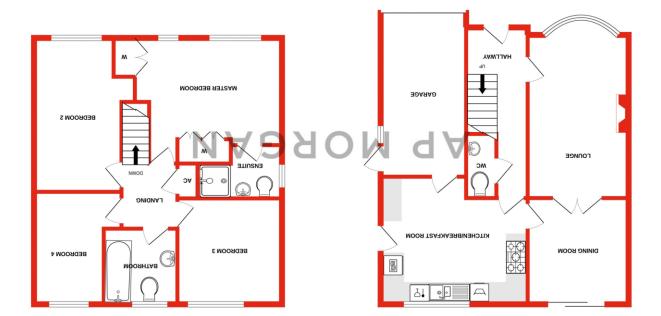

### **Details:**

**Entrance Hall** 

Guest W/C

**Lounge** 17'7" (5.36) max into bay x 15'3" (4.65)

**Dining Room** 10'7" x 10'1" (3.23m x 3.07m)

**Kitchen** 12'9" x 14'9" (3.89m x 4.5m)

**Garage** 16'3" x 8'4" (4.95m x 2.54m)

First Floor Landing

**Master Bedroom** 10'10" (3.3) x 15'5" (4.7) to front of wardrobes

**En-suite Shower Room** 5'4" x 7'6" (1.63m x 2.29m)

**Bedroom Two** 8'4" x 14'11" (2.54m x 4.55m)

**Bedroom Three** 10'2" x 10'11" (3.1m x 3.33m)

**Bedroom Four** 11' x 8'4" (3.35m x 2.54m)

**Family Bathroom** 6'11" x 7'1" (2.1m x 2.16m)

**EPC Rating:** D

**Council Tax Band:** E (tbc by solicitors). **Tenure:** Freehold (tbc by solicitors).

For more information or to arrange a viewing, please call us on 01527 910 300.

Marge even ground purpose of processing the street of processing the st TOTAL FLOOR AREA: 1350 sq.ft. (125.5 sq.m.) approx.