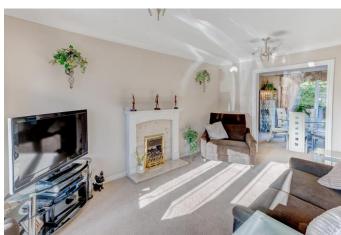

The property sits on an enviable corner plot, approached by a tarmacked driveway, access to the garage via an up and over garage door, and a large lawn wrapping around the left hand side bordered by mature hedgerows. Once inside the layout briefly comprises: Entrance hall, guest w.c., lounge with half circular bay window to front, feature fireplace and double doors to the dining room, and sliding double glazed doors then open to the rear; Excellent breakfast kitchen, featuring double oven, five burner gas hob, integrated dishwasher, washing machine, space for an American style fridge/freezer and integral door through to the garage.

### **Details:**

**Entrance Hall** 

Guest W/C

**Lounge** 17'7" (5.36) max into bay x 15'3" (4.65)

**Dining Room** 10'7" x 10'1" (3.23m x 3.07m)

**Kitchen** 12'9" x 14'9" (3.89m x 4.5m)

**Garage** 16'3" x 8'4" (4.95m x 2.54m)