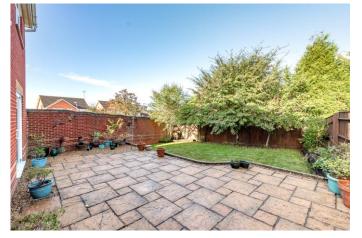

Externally the property enjoys a generous rear garden, having initial paved patio seating area, leading to a large lawn, fencing to perimeters, and a side gate for access to the frontage.

Furthermore the property benefits from gas fired central heating and double glazing, part boarded loft space with fitted ladder and lighting, and external security lighting.