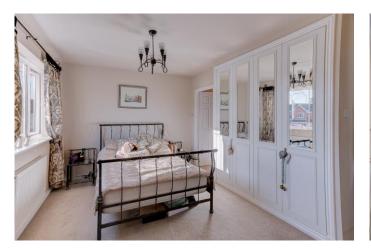

Upstairs provides a pleasant family bathroom, three double bedrooms and single bedroom four, currently being used as a home office. The master has two sets of fitted wardrobes and a generous en-suite shower room off.

First Floor Landing

**Master Bedroom** 10'10" (3.3) x 15'5" (4.7) to front of wardrobes

**En-suite Shower Room** 5'4" x 7'6" (1.63m x 2.29m)

**Bedroom Two** 8'4" x 14'11" (2.54m x 4.55m)

**Bedroom Three** 10'2" x 10'11" (3.1m x 3.33m)