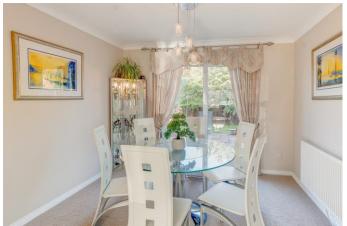

The property sits on an enviable corner plot, approached by a tarmacked driveway, access to the garage via an up and over garage door, and a large lawn wrapping around the left hand side bordered by mature hedgerows. Once inside the layout briefly comprises: Entrance hall, guest w.c., lounge with half circular bay window to front, feature fireplace and double doors to the dining room, and sliding double glazed doors then open to the rear; Excellent breakfast kitchen, featuring double oven, five burner gas hob, integrated dishwasher, washing machine, space for an American style fridge/freezer and integral door through to the garage.