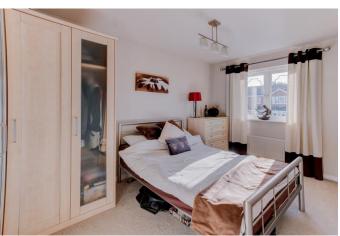

Upstairs provides a pleasant family bathroom, three double bedrooms and single bedroom four, currently being used as a home office. The master has two sets of fitted wardrobes and a generous en-suite shower room off.

First Floor Landing

**Master Bedroom** 10'10" (3.3) x 15'5" (4.7) to front of wardrobes

**En-suite Shower Room** 5'4" x 7'6" (1.63m x 2.29m)

**Bedroom Two** 8'4" x 14'11" (2.54m x 4.55m)

**Bedroom Three** 10'2" x 10'11" (3.1m x 3.33m)